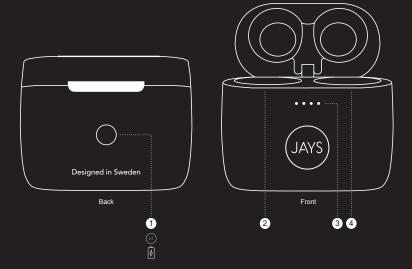

### EN Product and controls overview

- 1. Battery level button
- 2. Charging slot for left earpiece
- 3. Battery level LED indicators
- 4. Charging slot for right earpiece

The battery level of the charging case is indicated by the four white LEDs on the front of the charging case. Press the button on the back of the charging case to check the battery level. Charge the charging case by connecting the included cable to the bottom of the charging case and you restrified USB power output. A full 100% charge will take around 2.5 hours (depending on temperature and chargeer).

One light, 25% battery. Two lights, 50% battery. Three lights, 75% battery. Four lights, 100% battery.

Charge the charging case by connecting the included cable to the USB-C port on the bottom of the charging case and any certified USB power output. A full 100% charge will take around 2.5 hours (depending on temperature and charger).