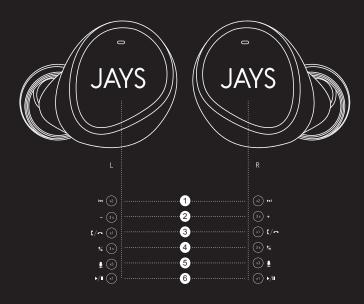

#### EN Product and controls overview

- 1. Forward / Backward
- 2. Volume up / Volume down
- 3. Answer call / End call
- Reject call
- 5. Voice control
- 6. Play / Pause