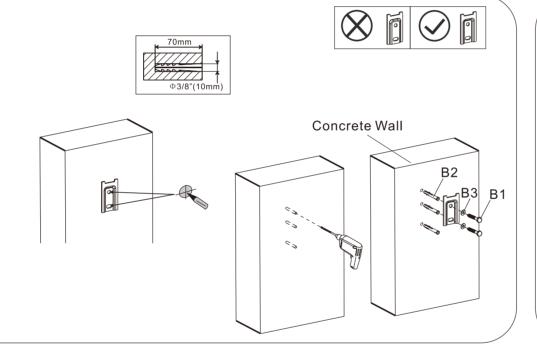

#### Item No.:DUS531W **DUS531B**

Installation guide





















## STEP1-A







# STEP1-B







### STEP5

Using cord management





## CAUTION

This product contains small items that could be a choking hazard if swallowed. Keep these items away from young children.

- Make Sure these instructions are read and completely understood before attempting installation. If you are unsure of any part of this installation, please contact a professional installer for assistance.
- The desk or mounting surface must be capable of supporting the combined weight of the mount and the display,otherwise the structure must be reinforced.
- Safety gear and proper tools must be used. A minimum of two people are required for this installation. Failure to use safety gear can result in property damage, serious injury or death.
- $\bullet$  please check joint parts every two months, ma