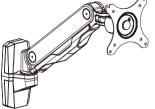

#### Item No.:DUS531W **DUS531B**

Installation guide





















## STEP1-A







# STEP1-B







### STEP5

Using cord management





## CAUTION

This product contains small items that could be a choking hazard if swallowed. Keep these items away from young children.

- Make Sure these instructions are read and completely understood before attempting installation. If you are unsure of any part of this installation, please contact a professional installer for assistance.
- The desk or mounting surface must be capable of supporting the combined weight of the mount and the display,otherwise the structure must be reinforced.
- Safety gear and proper tools must be used. A minimum of two people are required for this installation. Failure to use safety gear can result in property damage, serious injury or death.
- $\bullet$  please check