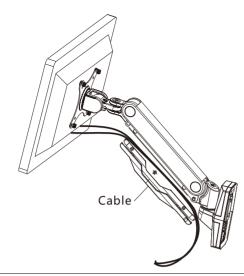

#### Item No.:DUS531W **DUS531B**

Installation guide





















## STEP1-A







# STEP1-B







### STEP5

Using cord management





## CAUTION

This product contains small items that could be a choking hazard if swallowed. Keep these items away from young children.

- Make Sure these instructions are read and completely understood before attempting installation. If you are unsure of any part of this installation, please contact a professional installer for assistance.
- The desk or mounting surface must be capable of supporting the combined weight of the mount and the display,otherwise the structure must be reinforced.
- Safety gear and proper tools must be used. A minimum of two people are required for this installation. Failure to use safety gear can result in property damage, serious injury or death.
- $\bullet$  please check joint parts every two months, making sure the screws are loosened or not.

This product