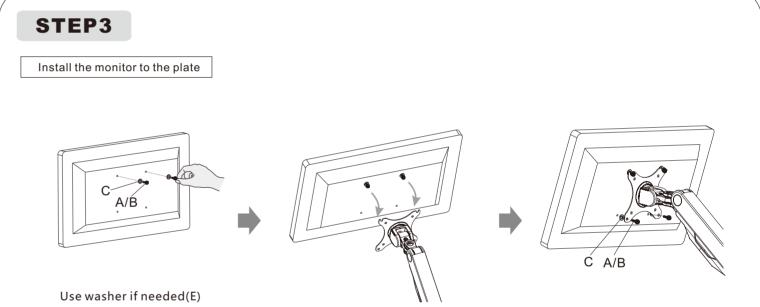

#### Item No.:DUS531W **DUS531B**

Installation guide





















## STEP1-A







# STEP1-B







### STEP5

Using cord management





## CAUTION

This product contains small items that could be a choking hazard if swallowed. Keep these items away from young children.

- Make Sure these instructions are read and completely understood before attempting installation. If you are unsure of any part of this installation, please contact a professional installer for assistance.
- The desk or mounting surface must be capable of supporting the combined weight of the mount and the display,otherwise the structure must be reinforced.
- Safety gear and proper tools must be used. A minimum of two people are required for this installation. Failure to use safety gear can result in property damage, serious injury or death.
- $\bullet$  please check joint parts every two months, maki