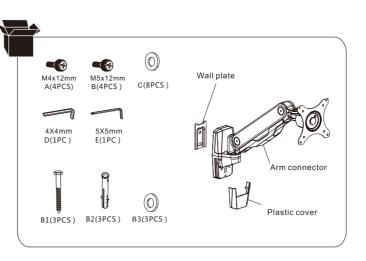

#### Item No.:DUS531W **DUS531B**

Installation guide





















## STEP1-A







# STEP1-B







### STEP5

Using cord management





## CAUTION

This product contains small items that could be a choking hazard if swallowed. Keep these items away from young children.

- Make Sure these instructions are read and completely understood before attempting installation. If you are unsure of any part of this installation, please contact a professional installer for assistance.
- The desk or mounting surface must be capable of supporting the combined weight of the mount and the display,otherwise the structure must be reinforced.
- Safety gear and proper tools must be used. A minimum of two people are required for this installation. Failure to use safety gear can result in property damage, serious injury or death.
- $\bullet$  please check joint parts