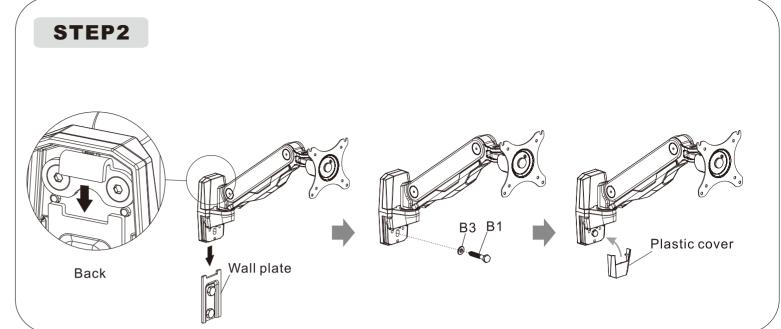

#### Item No.:DUS531W **DUS531B**

Installation guide





















## STEP1-A







# STEP1-B







### STEP5

Using cord management





## CAUTION

This product contains small items that could be a choking hazard if swallowed. Keep these items away from young children.

- Make Sure these instructions are read and completely understood before attempting installation. If you are unsure of any part of this installation, please contact a professional installer for assistance.
- The desk or mounting surface must be capable of supporting the combined weight of the mount and the display,otherwise the structure must be reinforced.
- Safety gear and proper tools must be used. A minimum of two people are required for this installation. Failure to use safety gear can result in property damage, serious injury or death.
- $\bullet$  please check joint parts ever