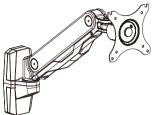

#### Item No.:DUS531W **DUS531B**

Installation guide





















## STEP1-A







# STEP1-B







### STEP5

Using cord management





## CAUTION

This product contains small items that could be a choking hazard if swallowed. Keep these items away from young children.

- Make Sure these instructions are read and completely understood before attempting installation. If you are unsure of any part of this installation, please contact a professional installer for assistance.
- The desk or mounting surface must be capable of supporting the combined weight of the mount and the display,otherwise the structure must be reinforced.
- Safety gear and proper tools must be used. A minimum of two people are required for this installation. Failure to use safety gear can result in property damage, serious injury or death.
- $\bullet$  please chec