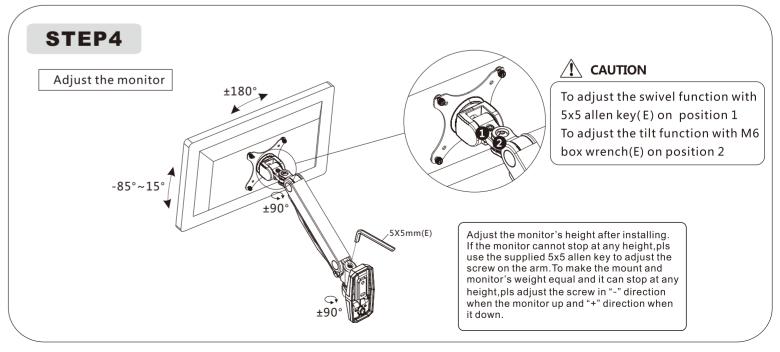

To ensure the sealing performance of the gas spring, it is suggested to have complete adjustment to the upper arm (with spring) one time or several times every month.