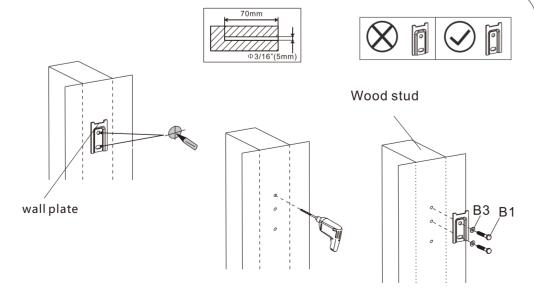

#### Item No.:DUS531W **DUS531B**

Installation guide





















## STEP1-A







# STEP1-B







### STEP5

Using cord management





## CAUTION

This product contains small items that could be a choking hazard if swallowed. Keep these items away from young children.

- Make Sure these instructions are read and completely understood before attempting installation. If you are unsure of any part of this installation, please contact a professional installer for assistance.
- The desk or mounting surface must be capable of supporting the combined weight of the mount and the display,otherwise the structure must be reinforced.
- Safety gear and proper tools must be used. A minimum of two people are required for this installation. Failure to use safety gear can result in property damage, serious injury or death.
- $\bullet$  please check joint parts every two months, making sure the scr