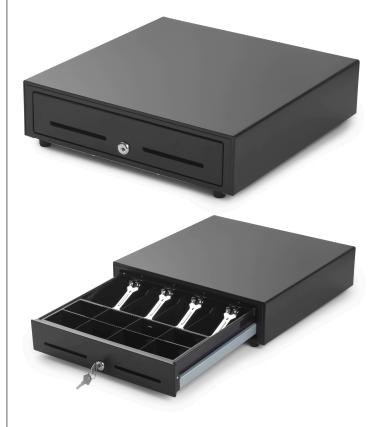

## CA-CD410-480

Capture offers an assortment of high quality cash drawers.

They include bill trays with metal clips, flexible coin trays and 2 front access slot for checks and credit card receipts etc.

All features a 3-position lock, Micro Switch and both 12 and 24 Volt operation.

SPECIFICATIONS **Materials** Metal and steel. **Bill Trav** Four metal bill clips. **Coin Tray** Removable two-row tray with eight compartments. Media Slot Front access slot for fx checs and credit card receipts. Lock 3-position Key Lock. **Micro Switch** Open by driver signal to the solenoid. I/O Interface 12V/24V for RJ11/RJ12. Durability One million operations. Color Black.