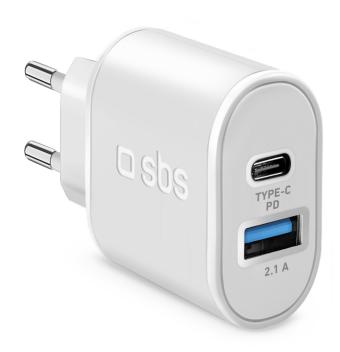

### 1 x USB-A + 1 x USB-c PD 20W battery charger

### 20W ULTRA FAST

Plug this charger into a wall socket using the European plug. The **USB-C port** uses Power Delivery technology: the system allows you to charge your iPhone or any other smartphone, tablet or iPad compatible with the PD protocol extremely quickly. Thanks to the **20 Watt capacity**, your device will be completely charged in around 30 minutes\*.

#### **USB FAST CHARGE**

The USB-A port, which provides a maximum capacity of 10W, uses Intelligent Charge technology. Thanks to this system, the charger automatically senses the maximum charging capacity your device can take. The energy is then regulated to provide rapid charging. Using only this port, your device's battery level will be at 50% in only 30 minutes\*.

#### **2 DEVICES TOGETHER**

You will be able to charge **two devices simultaneously**, whether Android or iOS, using the 2.1A USB-A and USB-C ports. In this case, the USB-C port will not use the PD mode, but will nevertheless provide rapid charging.

#### CHARACTERISTICS:

- 1 USB-C port with 20W Power Delivery technology
- 1 2.1A USB-A port with 10W Intelligent Charge
- European plug
- Smartphone battery level after 30 minutes with Power Delivery USB-C: 100%\*
- Smartphone battery level after 30 minutes with USB-A: 50%\*