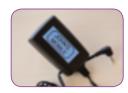

# **Professional Office Labeller**

Desktop labeller with easy-to-use functions.

- Easy-to-read graphic display
- Wide PC style keyboard
- Large print height
- Built-in editable label designs for common labelling applications
- Prints 3.5, 6, 9, 12, 18mm labels

With a wide, easy-to-type keyboard, graphic display with print preview and special functions to quickly create labels for common labelling tasks, PT-D400 is the ideal labeller for busy office.

P-touch labels are available in many different sizes and colours to ensure that whatever label you need. PT-D400 can effortlessly produce labels as and when required.