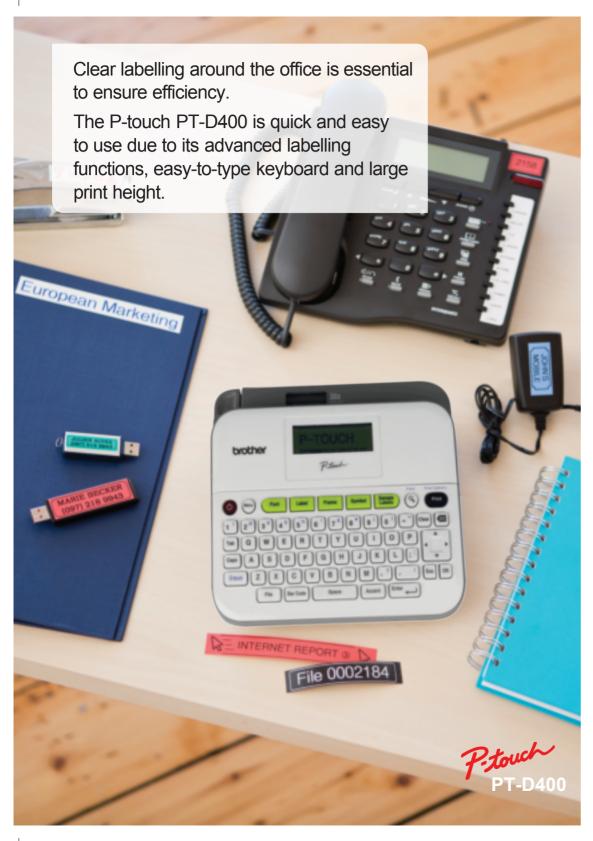

# **Professional Office Labeller**

Desktop labeller with easy-to-use functions.

- Easy-to-read graphic display
- Wide PC style keyboard
- Large print height
- Built-in editable label designs for common labelling applications
- Prints 3.5, 6, 9, 12, 18mm labels

### Create great looking and durable labels in an instant

Find important items quickly such as the contents of file folders, archived documents, data backup discs, USB sticks and shelving is the key to an organised office.

With a wide, easy-to-type keyboard, graphic display with print preview and special functions to quickly create labels for common labelling tasks, PT-D400 is the ideal labeller for busy office.

P-touch labels are available in many different sizes and colours to ensure that whatever label you need. PT-D400 can effortlessly produce labels as and when required.

With fast print speed and large printing capability, bold, easy-to-read labels can be printed.

\* LR6/HR6. Batteries not supplied.