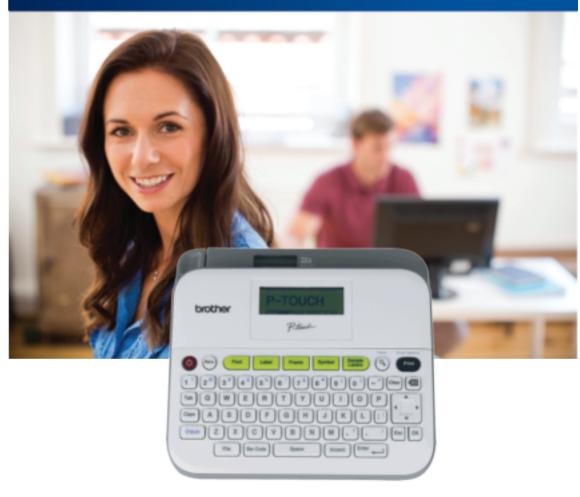

# **Professional Office Labeller**

Desktop labeller with easy-to-use functions.

- Easy-to-read graphic display
- Wide PC style keyboard
- Large print height
- Built-in editable label designs for common labelling applications
- Prints 3.5, 6, 9, 12, 18mm labels

With a wide, easy-to-type keyboard, graphic display with print preview and special functions to quickly create labels for common labelling tasks, PT-D400 is the ideal labeller for busy office.

P-touch labels are available in many different sizes and colours to ensure that whatever label you need. PT-D400 can effortlessly produce labels as and when required.