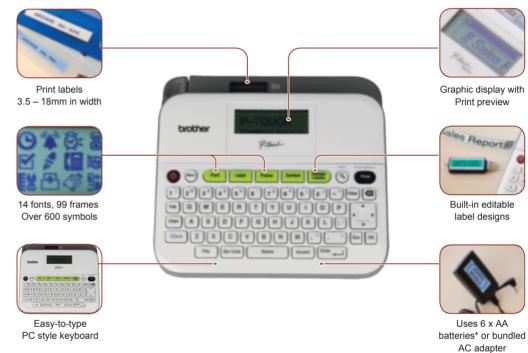

# PT-D400

| In the box                                                                                                                                                    | PT-D400 labeller<br>18mm Black on White tape cassette (4m)<br>AC adapter<br>User guide                                                          |
|---------------------------------------------------------------------------------------------------------------------------------------------------------------|-------------------------------------------------------------------------------------------------------------------------------------------------|
| Main features                                                                                                                                                 |                                                                                                                                                 |
| Display type Print speed Maximum tape width Maximum print height Cutter type Battery type                                                                     | 16 chrs x 3 lines graphic LCD with Print preview 20mm / second 18mm 15.8mm Manual 6 x AA alkaline/rechargeable batteries (LR6/HR6 not supplied) |
| Label Creation                                                                                                                                                |                                                                                                                                                 |
| Fonts No of lines Maximum text blocks Symbols Frames Barcodes Automatic numbering Copy printing Vertical text printing Pre-set formats Cable marking function | 14 fonts, 10 styles, 6 to 42 point size 5 5 617 99 9 protocols 1-9 Yes 10 Yes (cable flag only)                                                 |

# **Professional Office Labeller**

Desktop labeller with easy-to-use functions.

- Easy-to-read graphic display
- Wide PC style keyboard
- Large print height
- Built-in editable label designs for common labelling applications
- Prints 3.5, 6, 9, 12, 18mm labels

With a wide, easy-to-type keyboard, graphic display with print preview and special functions to quickly create labels for common labelling tasks, PT-D400 is the ideal labeller for busy office.

P-touch labels are available in many different sizes and colours to ensure that whatever label you need. PT-D400 can effortlessly produce labels as and when required.

With fast print speed and large printing capability, bold, easy-to-read labels can be printed.

\* LR6/HR6. Batteries not supplied.