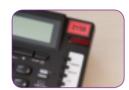

# PT-D400

| In the box                                                                                                                                                    | PT-D400 labeller<br>18mm Black on White tape cassette (4m)<br>AC adapter<br>User guide                                                          |
|---------------------------------------------------------------------------------------------------------------------------------------------------------------|-------------------------------------------------------------------------------------------------------------------------------------------------|
| Main features                                                                                                                                                 |                                                                                                                                                 |
| Display type Print speed Maximum tape width Maximum print height Cutter type Battery type                                                                     | 16 chrs x 3 lines graphic LCD with Print preview 20mm / second 18mm 15.8mm Manual 6 x AA alkaline/rechargeable batteries (LR6/HR6 not supplied) |
| Label Creation                                                                                                                                                |                                                                                                                                                 |
| Fonts No of lines Maximum text blocks Symbols Frames Barcodes Automatic numbering Copy printing Vertical text printing Pre-set formats Cable marking function | 14 fonts, 10 styles, 6 to 42 point size 5 5 617 99 9 protocols 1-9 Yes 10 Yes (cable flag only)                                                 |

# **Professional Office Labeller**

Desktop labeller with easy-to-use functions.

- Easy-to-read graphic display
- Wide PC style keyboard
- Large print height
- Built-in editable label designs for common labelling applications
- Prints 3.5, 6, 9, 12, 18mm labels

With a wide, easy-to-type keyboard, graphic display with print preview and special functions to quickly create labels for common labelling tasks, PT-D400 is the ideal labeller for busy office.

P-touch labels are available in many different sizes and colours to ensure that whatever label you need. PT-D400 can effortlessly produce labels as and when required.