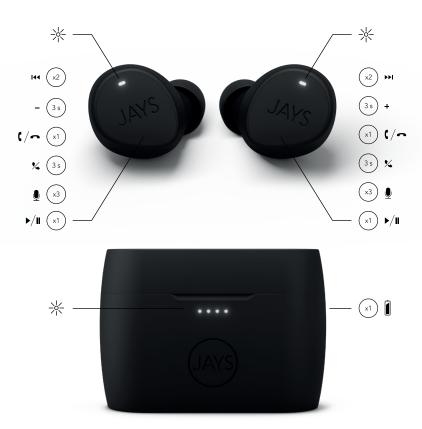

## 3. Wear and use

Select a pair of ear tips that fits your ear the best. Place the earpiece marked with "L" on the back in your left ear. Place the earpiece marked with "R" on the back in you right ear. Once you find a comfortable fit follow the instructions of the touch contols on the previous pages.

The battery level of the charging case is indicated by the four white LEDs on the front of the charging case. Press the button on the back of the charging case to check the battery level. Charge the charging case by connecting the included cable to the bottom of the charging case and any certified USB power output. A full 100% charge will take around 1 hour (depending on temperature and chargent.)

One light, 25% battery. Two lights, 50% battery. Three lights, 75% battery. Four lights, 100% battery.

Charge the charging case by connecting the included cable to the USB-C port on the bottom of the charging case and any certified USB power output. A full 100% charge will take around 1.5 hours (depending on temperature and charger).