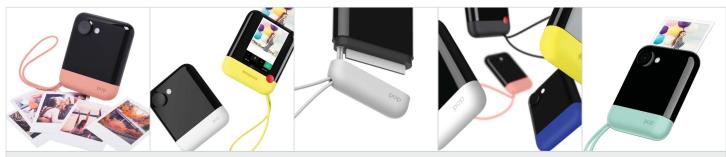

#### Camera Features

- Instant photo prints in 3.5x4.25" size
- 3.97" LCD viewfinder touchscreen display
- 20MP photos
- 1080p/720p HD video
- Built-in flash
- Image stabilization
- Digital zoom
- Self timer
- Photobooth mode
- Wi-Fi® connectivity
- Low light performance
- Speaker
- Microphone
- MicroSD<sup>™</sup> card slot (supports up to 128GB)
- Internal memory can hold up to 10 images
- Micro USB port
- Customize your photos with filters, borders, stickers, text, and touchscreen drawing.
- Available in a variety of colors: black, white, blue, pink, yellow, green

#### Interchangeable Accessories:

- Magnetic cover in a variety of colors
- Camera strap in a variety of colors

#### Polaroid Print App

- App for iOS and Android<sup>™</sup>
- Use the Polaroid POP App to edit, add extras and print any pictures directly from your smartphone or tablet.

Continued on other side