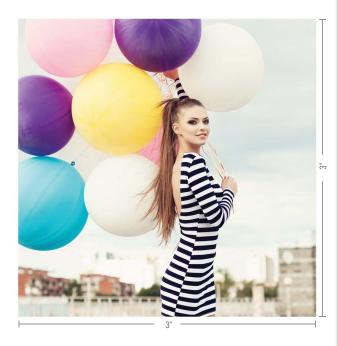

## Make it pop

3.5"

Actual size border print: 3.5x4.25"
Actual image size: 3x3"

Polaroid POP Camera uses 3.5x4.25" Border Prints ZINK® Paper Available in 10, 20 and 40 packs