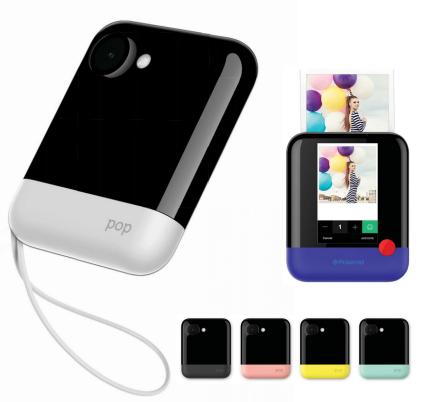

### Polaroid POP™ Instant Print Digital Camera

# with ZINK® Zero Ink® Printing Technology

Take pictures in style with the new Polaroid POP instant print digital camera. The Polaroid POP features the white border you love on your prints. Unleash your creative side with your favorite app features including fun stickers and touchscreen drawing. Capture those life moments you want to print on the go or even share them with your friends and family from our print app. The Polaroid POP makes it easy to enjoy those high quality prints you've been waiting for. So go ahead and start to make your pictures POP.

#### Camera Features

- Instant photo prints in 3.5x4.25" size
- 3.97" LCD viewfinder touchscreen display
- 20MP photos
- 1080p/720p HD video
- Built-in flash
- Image stabilization
- Digital zoom
- Self timer
- Photobooth mode
- Wi-Fi® connectivity
- Low light performance
- Speaker
- Microphone
- MicroSD<sup>™</sup> card slot (supports up to 128GB)
- Internal memory can hold up to 10 images
- Micro USB port
- Customize your photos with filters, borders, stickers, text, and touchscreen drawing.
- Available in a variety of colors: black, white, blue, pink, yellow, green

#### **Integrated Printer Features**

- ZINK® Zero Ink® printing technology
- Vibrant 3.5x4.25" border prints
- Snap and print no computer connections needed

#### Interchangeable Accessories:

- Magnetic cover in a variety of colors
- Camera strap in a variety of colors