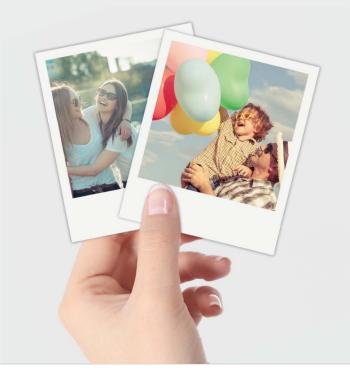

## Make it pop

3.5"

Actual size border print: 3.5x4.25"
Actual image size: 3x3"

Polaroid POP Camera uses 3.5x4.25" Border Prints ZINK® Paper Available in 10, 20 and 40 packs