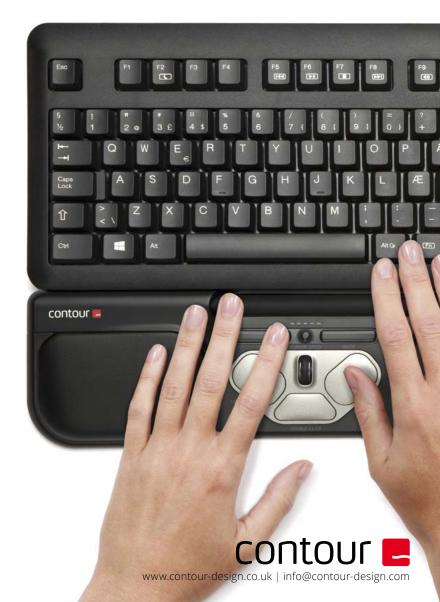

# Comfortable position

Prevent and relieve stress injuries that can be caused by incorrect work positions in front of the computer. With a natural sitting position, where you rest your hands in front of your body, you reduce the stress all the way from your fingers to your neck and shoulders. The reduced effort allows you to take control of your work day with a new focus and work comfortably and efficiently.

### **Proven support**

Now you can sit at the computer for long periods of time without pain in your neck, shoulders and back. This ergonomically designed mouse is thoroughly tested and suitable for anyone who works with a full-size keyboard or prefers a partly covered rollerbar. The narrow palm rest works well both in small workplaces and in combination with a separate forearm support.