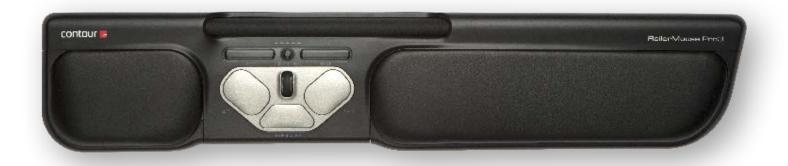

# An updated workhorse with more features.

The user-friendly computer mouse is now available with a modern twist. You can work efficiently and comfortably with high precision without getting tired since RollerMouse Pro3 will follow your natural arm and hand movements.

### **Proven support**

Now you can sit at the computer for long periods of time without pain in your neck, shoulders and back. This ergonomically designed mouse is thoroughly tested and suitable for anyone who works with a full-size keyboard or prefers a partly covered rollerbar. The narrow palm rest works well both in small workplaces and in combination with a separate forearm support.

## Small details - big difference

Increase your workflow without working more! With smart features such as copy/paste and double-click easily accessible you can work quickly with small movements. Take your needs into consideration and adjust the click resistance and cursor speed. The strategic location of the roller bar makes it easy for you to point and click. Soon you will be working faster, more comfortably and smoother than ever before!