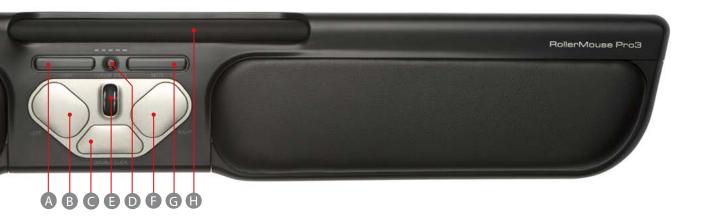

# **Key Functions**

- A Copy. Ctrl + C with just one click.
- **B Left click.** Use the large button on the left to left click.
- **Double click**. Get two clicks in one with the "one touch" double click.
- Quick and simple speed selector. High precision: simple to adjust with a single click. Choose from cursor speeds between 600 and 2400 dpi. The default setting is 1000 dpi.
- **Scroll wheel.** Scroll up and down, middle click and auto scroll.
- **Right click.** Use the large button on the right to right click.
- **G Paste.** Ctrl + V with just one click.
- **Rollerbar.** Roll the bar up, down and sideways to move the cursor.