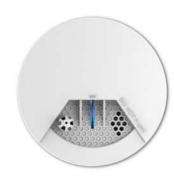

## **∑Smoke**

A wireless battery-powered smoke and heat detector. Easily install to walls and ceilings with no wires attached.

#### Features:

- Wireless smoke / heat detection sensor
- Notification sent to smart phone or tablet when smoke / heat detected
- Removable smoke chamber for easy maintenance
- Automatic calibration and self test
- Low battery and malfunction are under full supervision
- Manual test button helps to verify battery status and alarm operation
- Exclusive ∑Link enable various conditions to activate your smart life