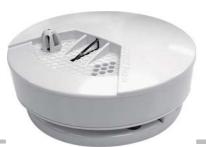

## **∑Smoke**

A wireless battery-powered smoke and heat detector. Easily install to walls and ceilings with no wires attached.

#### Features:

- Wireless smoke / heat detection sensor
- Notification sent to smart phone or tablet when smoke / heat detected
- Removable smoke chamber for easy maintenance
- Automatic calibration and self test
- Low battery and malfunction are under full supervision
- Manual test button helps to verify battery status and alarm operation
- Exclusive ∑Link enable various conditions to activate your smart life