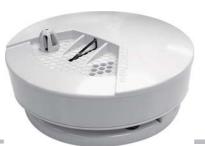

## **∑Smoke**

A wireless battery-powered smoke and heat detector. Easily install to walls and ceilings with no wires attached.

#### Features:

- Wireless smoke / heat detection sensor
- Notification sent to smart phone or tablet when smoke / heat detected
- Removable smoke chamber for easy maintenance
- Automatic calibration and self test
- Low battery and malfunction are under full supervision
- Manual test button helps to verify battery status and alarm operation
- Exclusive ∑Link enable various conditions to activate your smart life