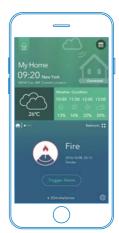

Free APP for Android and iOS. Search for "Sigma Casa"

Receive the alarm if smoke or heat detected

\* The specifications and pictures are subject to change without notice. \*All trade names referenced are the registered namework of their respective owners.