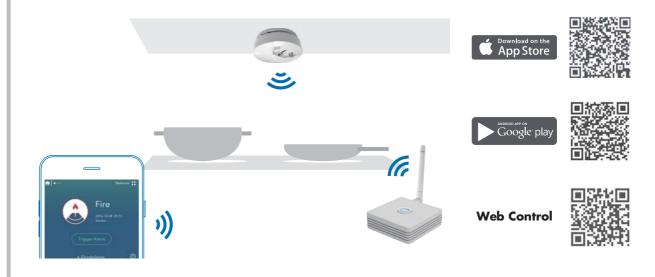

Free APP for Android and iOS. Search for "Sigma Casa"

Receive the alarm if smoke or heat detected

\* The specifications and pictures are subject to change without notice. \*All trade names referenced are the registered namework of their respective owners.

## System Requirements:

- iOS 8.0 and above with Bluetooth 4.0
- Android 4.3 and above on Bluetooth 4.0 ready devices