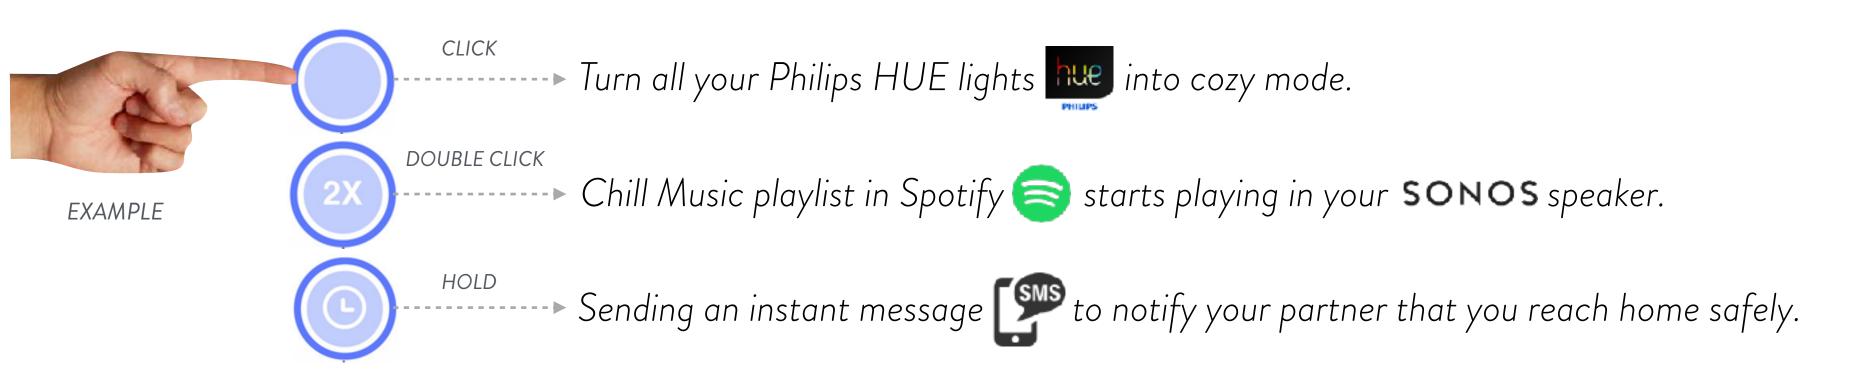

### For a simpler lifestyle

Imagine when you come home after a long working day, you want everything to take care of itself.

By just a click of Flic, you can:

With +60 actions in the Flic app and many more connected brands, if you can imagine it, Flic can do it!