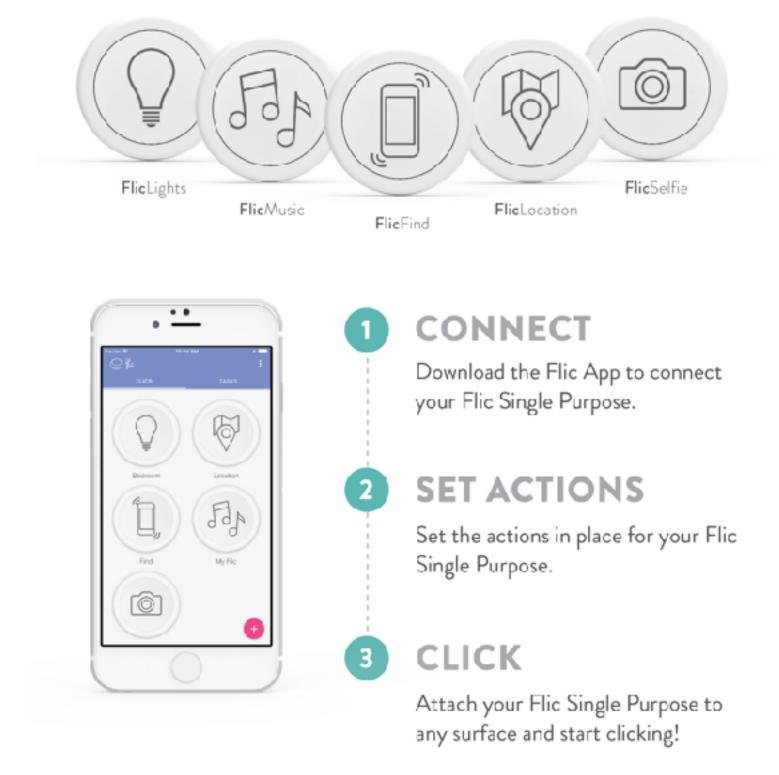

for attaching to any surface
- 4 colors: Turquoise, Green, Black and White
- Each button comes with a clip that you can attach to your cloth/bag

Models & UPC Code:









106388085810

106388085612

106388085711

106388085919

# Flic - Single

Take wireless control of your phone, apps, devices, and more with just a push of a button!

Flic is a simplistic wireless control for your Smartphone, Smarthome, and Smartlife.

Single Purpose Flic is a simpler version of multi-functional Flic where we focus on 5 action areas including:



WORKS WITH SONOS\_BUSE Spotify QLIFX DUE & MANY MORE...

Flic button connects to Flic mobile app via Bluetooth. We have diverse brands compatible with Flic.

After pairing the button with Flic app, everything is ready for your clicking!

#### Easy set-up steps







# <u>Specifications</u>

- Up to 24 months battery life (non-replaceable)
- Up to 50m bluetooth range
- 3 triggers: Click, Double click, Hold
- Red LED illuminating logo
- Height: 8,30 mm
- Diameter: 29 mm
- Weight: 7g
- Splash proof (IP54) soft plastic
- Re-useable adhesive for attaching to any surface
- Flic Location comes with a clip/key-chain

#### Models & UPC Code:











106388085414 106388085308 106388085209 106388085100 106388085506