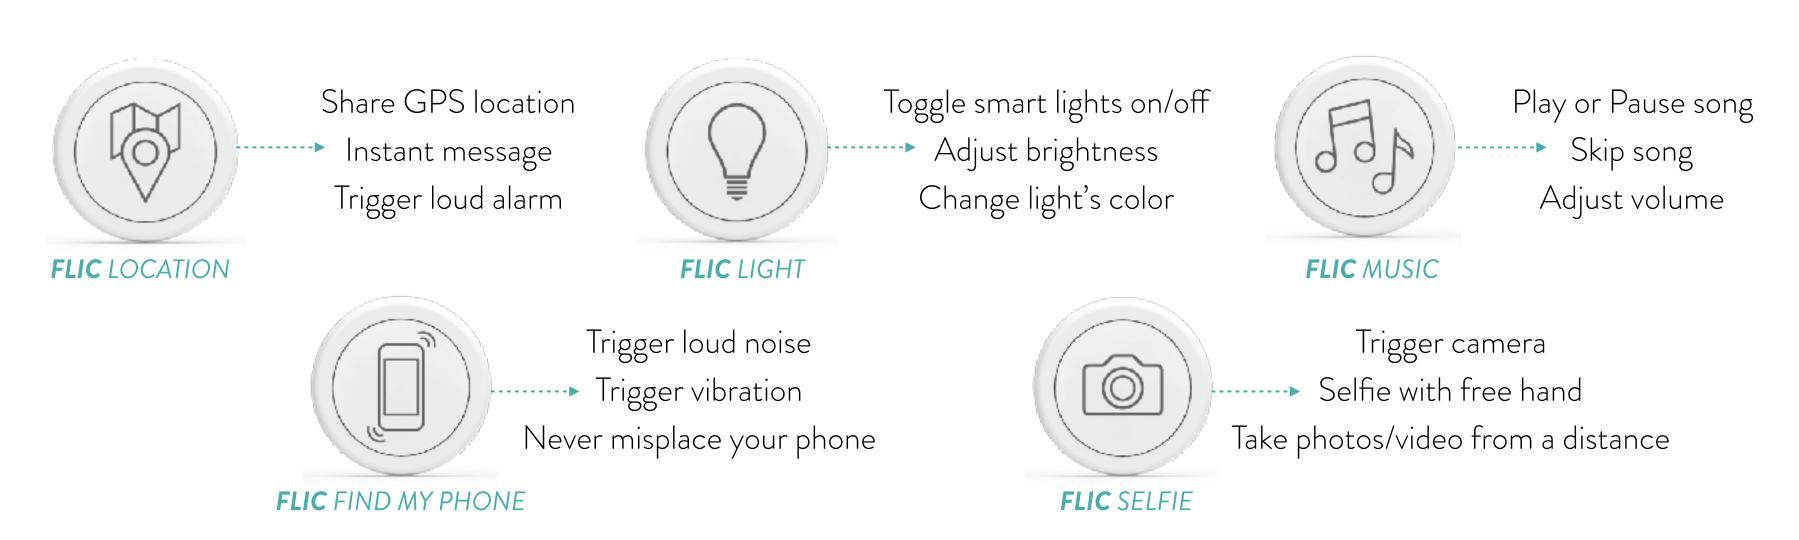

### For a simpler lifestyle

Imagine when you come home after a long working day, you want everything to take care of itself.

By just a click of Flic, you can:

With +60 actions in the Flic app and many more connected brands, if you can imagine it, Flic can do it!

# Flic - Single

Take wireless control of your phone, apps, devices, and more with just a push of a button!

Flic is a simplistic wireless control for your Smartphone, Smarthome, and Smartlife.

Single Purpose Flic is a simpler version of multi-functional Flic where we focus on 5 action areas including: