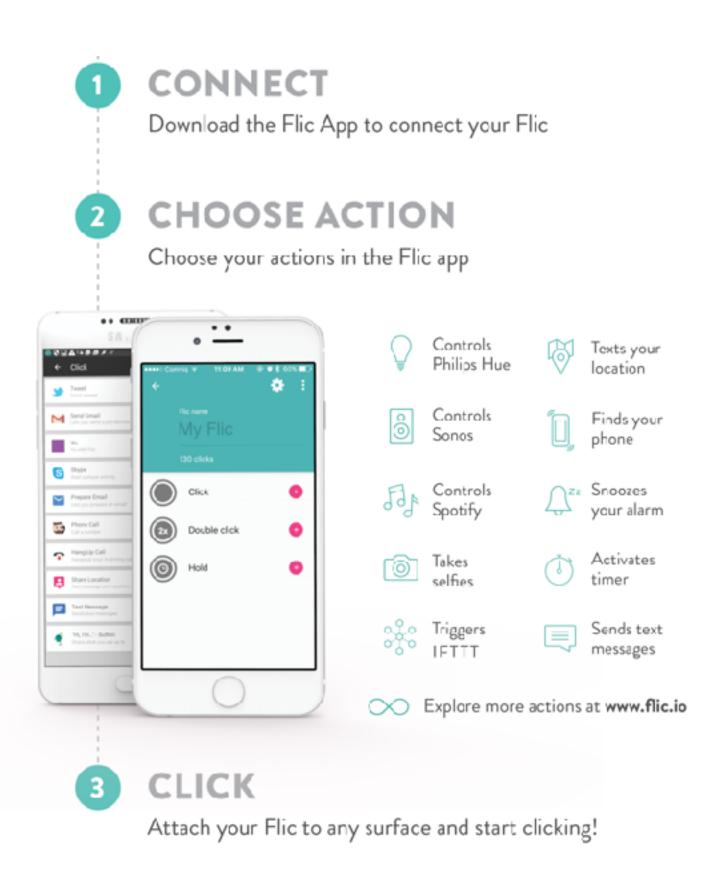

Flic button connects to Flic app via Bluetooth and you can activate practically anything the smartphone can do.

You have the freedom to choose and even customize your preferred actions in the Flic App.

### Easy set-up steps

#### Download on the App Store Google Play