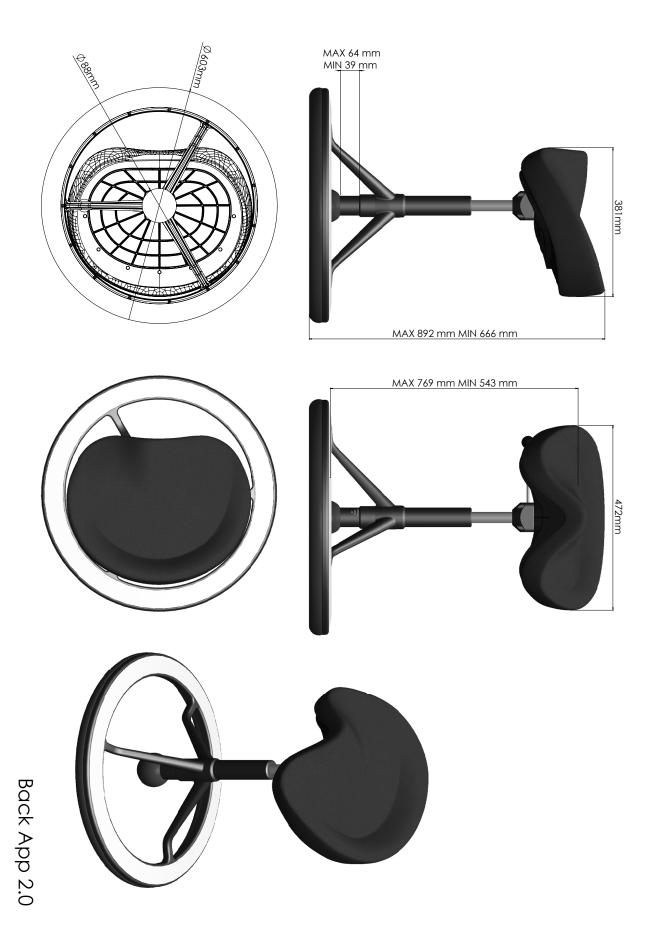

### Back App 2.0

- The new frame is made from 99.9% recycled die-cast aluminum and is available in Silver Grey, Black Grey and Polished finish.
- The ball is moulded onto a tube that can be screwed into and out of the aluminum frame to control the tilt of the chair.
- A tilt indicator with green and red color is integrated in this tube.
- A stop function prevents the ball from being removed.
- Damping material is attached with double sided tape that increases adhesion with use.
- To simplify chair choice Back App 2.0 only comes with one lift height. See the dimensions on the drawing.
- The seat is slightly smaller and neater than before and has a rounder shape with a central slot to reduce pressure on the underside of the body.
  - The seat comes with the following fabrics:
  - · Nordic Wool Felt wool
  - Alcantara Composite Materials
  - Skai Palma Breathable synthetic leather
  - Elmosoft Leather