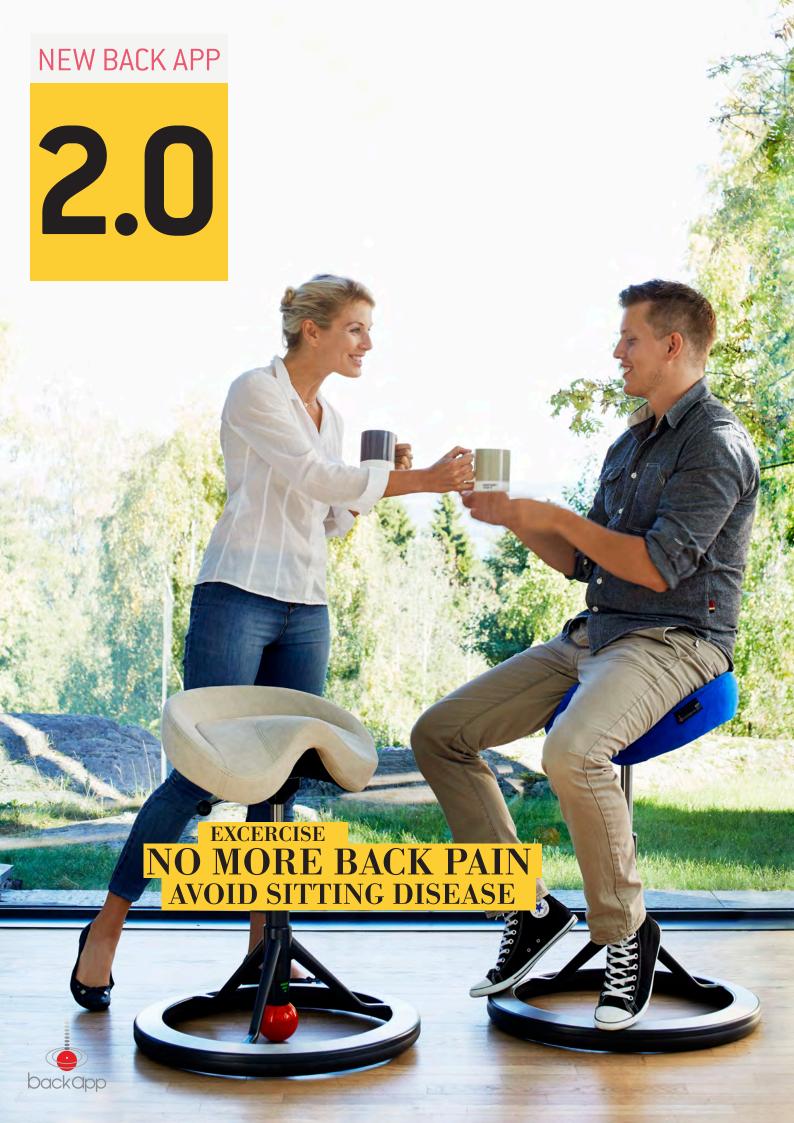

### Back App 2.0

- The new frame is made from 99.9% recycled die-cast aluminum and is available in Silver Grey, Black Grey and Polished finish.
- The ball is moulded onto a tube that can be screwed into and out of the aluminum frame to control the tilt of the chair.
- A tilt indicator with green and red color is integrated in this tube.
- A stop function prevents the ball from being removed.
- Damping material is attached with double sided tape that increases adhesion with use.
- To simplify chair choice Back App 2.0 only comes with one lift height. See the dimensions on the drawing.
- The seat is slightly smaller and neater than before and has a rounder shape with a central slot to reduce pressure on the underside of the body.
  - The seat comes with the following fabrics:
  - · Nordic Wool Felt wool
  - Alcantara Composite Materials
  - Skai Palma Breathable synthetic leather
  - Elmosoft Leather