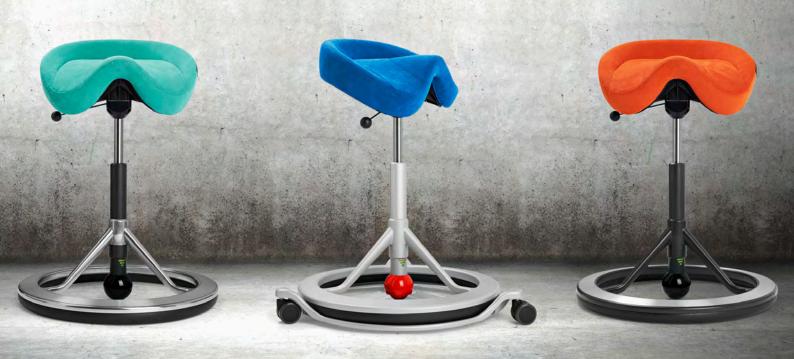

### Back App 2.0

- The new frame is made from 99.9% recycled die-cast aluminum and is available in Silver Grey, Black Grey and Polished finish.
- The ball is moulded onto a tube that can be screwed into and out of the aluminum frame to control the tilt of the chair.
- A tilt indicator with green and red color is integrated in this tube.
- A stop function prevents the ball from being removed.
- Damping material is attached with double sided tape that increases adhesion with use.
- To simplify chair choice Back App 2.0 only comes with one lift height. See the dimensions on the drawing.
- The seat is slightly smaller and neater than before and has a rounder shape with a central slot to reduce pressure on the underside of the body.
  - The seat comes with the following fabrics:
  - · Nordic Wool Felt wool
  - Alcantara Composite Materials
  - Skai Palma Breathable synthetic leather
  - Elmosoft Leather

• This means Back App Model 2.0 (Aluminium)

The next digit is the color code on the fabric, eg.

• 9400 Black Alcantara

Next digits / letters are type of base:

- 9006 / Silver Grey. Comes standard with red ball
- 7021 / Black Grey. Comes standard with black ball
- POL / Polished Aluminium. Comes standard with black ball