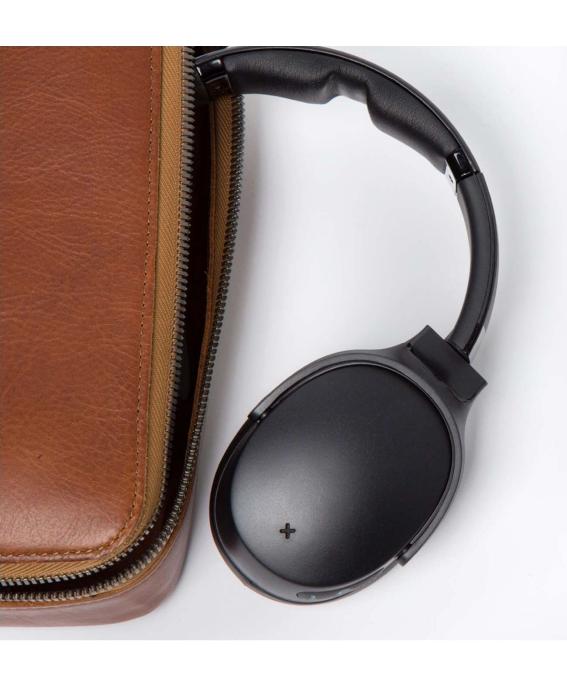

## Pack Your Bags

Sleek, low-profile & lightweight, Venue is the perfect companion to adventures both big and small.

- · Durable Design
- · Slim Carry Case
- · 24 Hour Battery Life
- · Rapid Charge
- · Anytime Battery Fuel Gauge