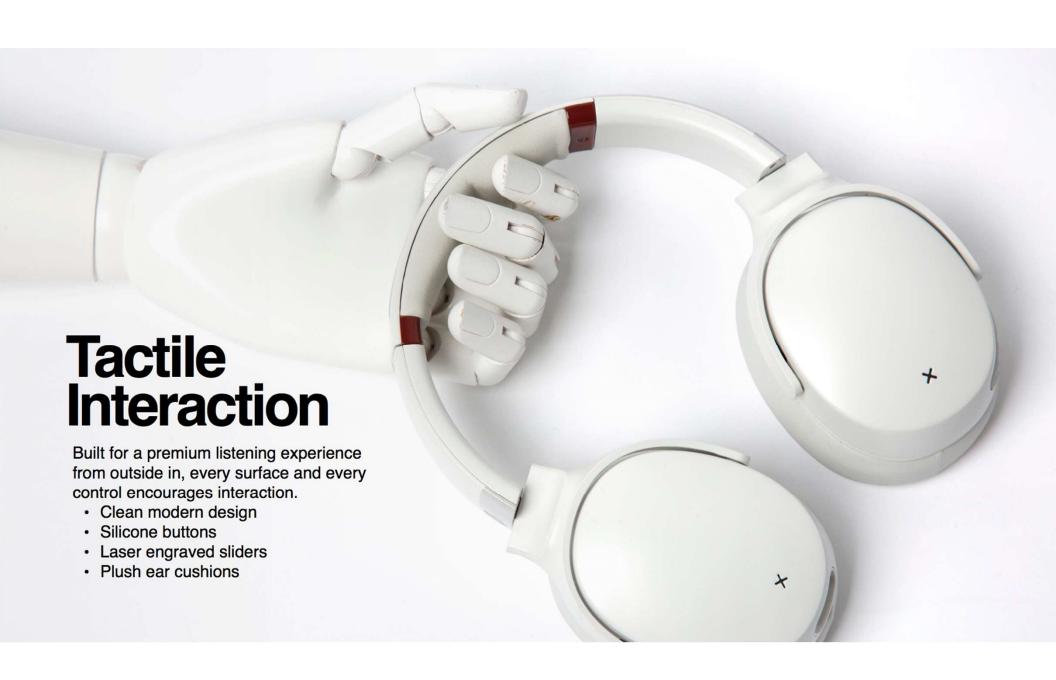

### ALL MUSIC. NO NOISE.

- Bluetooth® Wireless
- Up to 24 Hours of Battery Life (BT + ANC)
- 40+ hours of ANC only listening
- · Active Noise Cancelling
- Refined Acoustics
- Rapid Charge (10 min = 5 hours)
- Monitor Mode
- Memory Foam Ear Cushions

- Flat Folding Design
- Built-in Microphone
- · Call, Track, Volume Control
- Anytime Battery Gauge
- Tile Enabled
- Activate Assistant
- Protective Travel Case