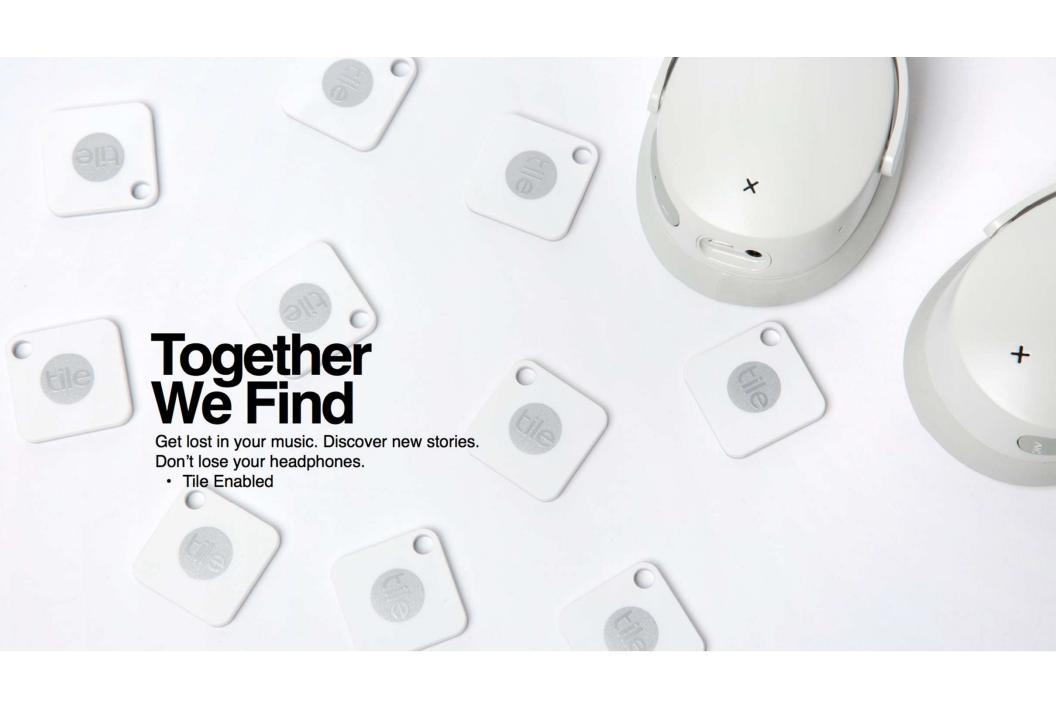

### HOW

- · Active Noise Cancellation diffuses distractions and lets you immerse yourself into what matters most.
- Bluetooth technology coupled with hours of battery life perfect for any road trip or late-night study session.
- Rapid Charge technology so you never have to worry about a dead battery.
- Premium acoustics elevate any listening experience.
- · Low-profile, sleek design crafted to enhance your personal brand.
- Plush ear cushions & pivoting armatures for long-wear comfort customized to you.
- Tile-enabled technology because losing your most prized possessions is a thing of the past.
- Durable design & a flat carrying case built to withstand adventures big or small.

- Flat Folding Design
- Built-in Microphone
- · Call, Track, Volume Control
- Anytime Battery Gauge
- Tile Enabled
- Activate Assistant
- Protective Travel Case