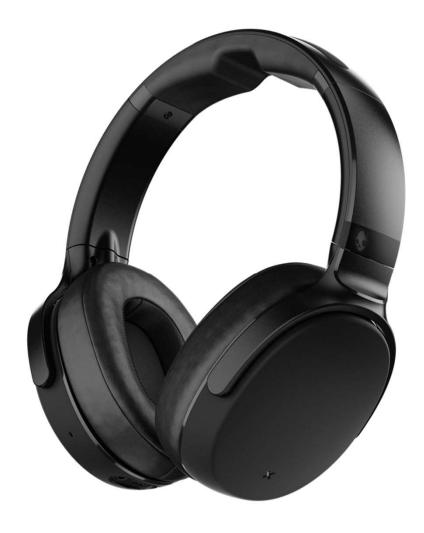

### ALL MUSIC. NO NOISE.

- Bluetooth® Wireless
- Up to 24 Hours of Battery Life (BT + ANC)
- 40+ hours of ANC only listening
- · Active Noise Cancelling
- Refined Acoustics
- Rapid Charge (10 min = 5 hours)
- Monitor Mode
- Memory Foam Ear Cushions

- Flat Folding Design
- Built-in Microphone
- · Call, Track, Volume Control
- Anytime Battery Gauge
- Tile Enabled
- Activate Assistant
- Protective Travel Case

### **VENUE**

SKU #S6HCW-L003 BLACK/BLACK/BLACK

SKU #S6HCW-L568 VICE/GRAY/CRIMSON