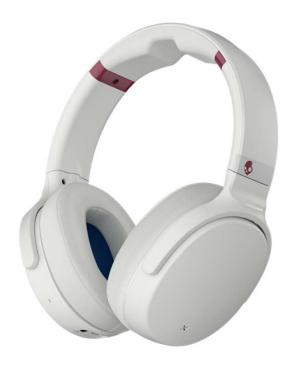

# ALL MUSIC. NO NOISE

Active Noise Canceling Wireless
Réduction Active du Bruit Sans fil

### HOW

- · Active Noise Cancellation diffuses distractions and lets you immerse yourself into what matters most.
- Bluetooth technology coupled with hours of battery life perfect for any road trip or late-night study session.
- Rapid Charge technology so you never have to worry about a dead battery.
- Premium acoustics elevate any listening experience.
- · Low-profile, sleek design crafted to enhance your personal brand.
- Plush ear cushions & pivoting armatures for long-wear comfort customized to you.
- Tile-enabled technology because losing your most prized possessions is a thing of the past.
- Durable design & a flat carrying case built to withstand adventures big or small.

### ALL MUSIC. NO NOISE.

- Bluetooth® Wireless
- Up to 24 Hours of Battery Life (BT + ANC)
- 40+ hours of ANC only listening
- · Active Noise Cancelling
- Refined Acoustics
- Rapid Charge (10 min = 5 hours)
- Monitor Mode
- Memory Foam Ear Cushions

- Flat Folding Design
- Built-in Microphone
- · Call, Track, Volume Control
- Anytime Battery Gauge
- Tile Enabled
- Activate Assistant
- Protective Travel Case