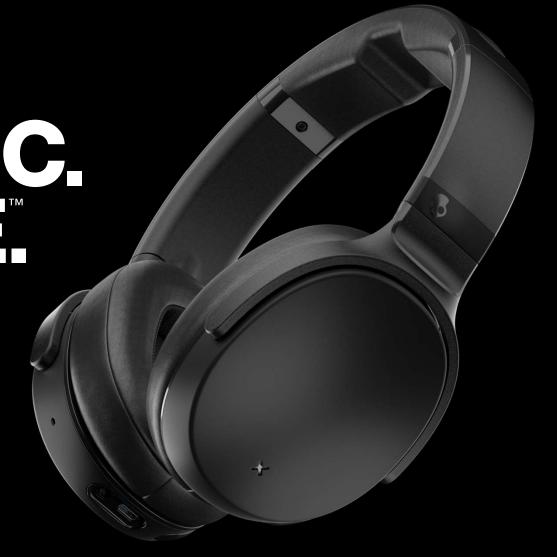

# ALL MUSIC. NO NOISE

Active Noise Canceling Wireless
Réduction Active du Bruit Sans fil

### ALL MUSIC. NO NOISE.

- Bluetooth® Wireless
- Up to 24 Hours of Battery Life (BT + ANC)
- 40+ hours of ANC only listening
- · Active Noise Cancelling
- Refined Acoustics
- Rapid Charge (10 min = 5 hours)
- Monitor Mode
- Memory Foam Ear Cushions