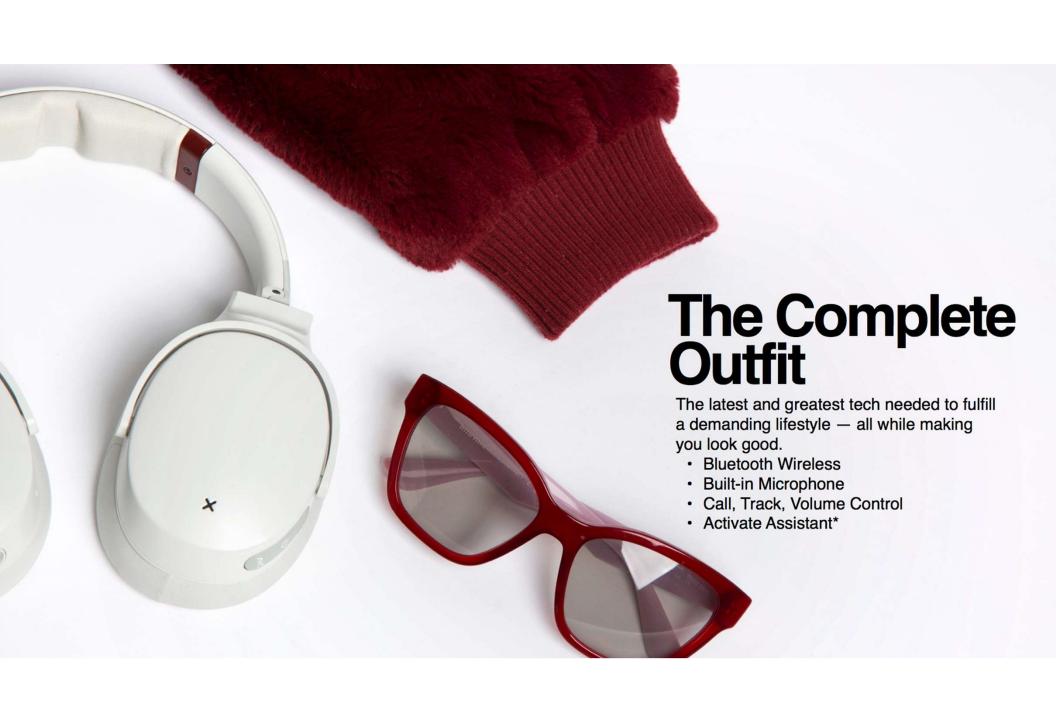

### ALL MUSIC. NO NOISE.

- Bluetooth® Wireless
- Up to 24 Hours of Battery Life (BT + ANC)
- 40+ hours of ANC only listening
- · Active Noise Cancelling
- Refined Acoustics
- Rapid Charge (10 min = 5 hours)
- Monitor Mode
- Memory Foam Ear Cushions

- Flat Folding Design
- Built-in Microphone
- · Call, Track, Volume Control
- Anytime Battery Gauge
- Tile Enabled
- Activate Assistant
- Protective Travel Case