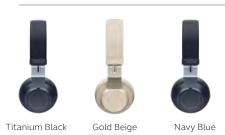

a's signature DSP delivers a crisp digital sound that is bound to bring out the true depth and clarity of the music you love.

#### Designed to inspire, but built to last.

We developed the clean, simple, Scandinavian design of Move Style Edition to encompass a powerhouse of sound and functionality. The ultra-light adjustable headband is designed for a more comfortable fit and maximum durability. Move Style Edition keeps your music pumping no matter where you may find yourself.

#### It's time to leave the cords at home.

Wireless technology has never been so liberating. Move Style Edition is easy to connect and allows you to leave your phone in your pocket and easily control your music and phone calls from your headphones. This is life on the move – the easy way.



# **Color Variants**



**Jabra Move Style Edition**Datasheet

# How to connect

### Wireless connections

#### Bluetooth®

- 1. Hold the on/off/pairing switch in the pairing position for 3 seconds.
- Pairing mode will be announced in the headphones, and the light will flash blue.
- 3. Follow the voice-guided pairing instructions to pair to your Bluetooth device.



#### Wired connections

3.5 mm Jack Connector Connect the headset to your phone's 3.5 mm Jack Connector using the audio cable.



TIP: Bluetooth connections are disabled when connected to the 3.5 mm Jack Connector.

# Charging

It takes 1-2 hours to charge the battery using any micro-USB cable.



# How to use



# Music and chat

|  | Pause/play<br>mucis    | Tap the multi-function button                                                          |