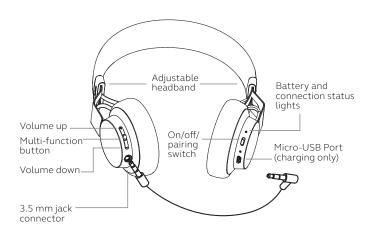

#### Bluetooth®

- 1. Hold the on/off/pairing switch in the pairing position for 3 seconds.
- Pairing mode will be announced in the headphones, and the light will flash blue.
- 3. Follow the voice-guided pairing instructions to pair to your Bluetooth device.

#### Wired connections

3.5 mm Jack Connector Connect the headset to your phone's 3.5 mm Jack Connector using the audio cable.

TIP: Bluetooth connections are disabled when connected to the 3.5 mm Jack Connector.

# Music and chat

|  | Pause/play<br>mucis    | Tap the multi-function button                                                          |  |
|--|------------------------|----------------------------------------------------------------------------------------|--|
|  | Adjust volume          | Tap the Volume up or Volume down button                                                |  |
|  | Skip music<br>tracks   | Press and hold either the Volume up or<br>Volume down button                           |  |
|  | Mute                   | Press and hold both the Volume up or<br>Volume down buttons simultaneously             |  |
|  | Battery status         | Tap the Volume up or Volume down<br>button when not listening to music or on a<br>call |  |
|  | Answer/end call*       | Tap the Multi-function button                                                          |  |
|  | Reject call*           | Press and hold (1 sec) the Multi-function button                                       |  |
|  | Redial last<br>number* | Double-tap the Multi-function button                                                   |  |