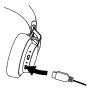

phone in your pocket and easily control your music and phone calls from your headphones. This is life on the move – the easy way.



# **Color Variants**



**Jabra Move Style Edition**Datasheet

# How to connect

### Wireless connections

#### Bluetooth®

- 1. Hold the on/off/pairing switch in the pairing position for 3 seconds.
- Pairing mode will be announced in the headphones, and the light will flash blue.
- 3. Follow the voice-guided pairing instructions to pair to your Bluetooth device.



#### Wired connections

3.5 mm Jack Connector Connect the headset to your phone's 3.5 mm Jack Connector using the audio cable.



TIP: Bluetooth connections are disabled when connected to the 3.5 mm Jack Connector.

# Charging

It takes 1-2 hours to charge the battery using any micro-USB cable.



# How to use



# Music and chat

|  | Pause/play<br>mucis    | Tap the multi-function button                                                          |  |
|--|------------------------|----------------------------------------------------------------------------------------|--|
|  | Adjust volume          | Tap the Volume up or Volume down button                                                |  |
|  | Skip music<br>tracks   | Press and hold either the Volume up or<br>Volume down button                           |  |
|  | Mute                   | Press and hold both the Volume up or<br>Volume down buttons simultaneously             |  |
|  | Battery status         | Tap the Volume up or Volume down<br>button when not listening to music or on a<br>call |  |
|  | Answer/end call*       | Ta