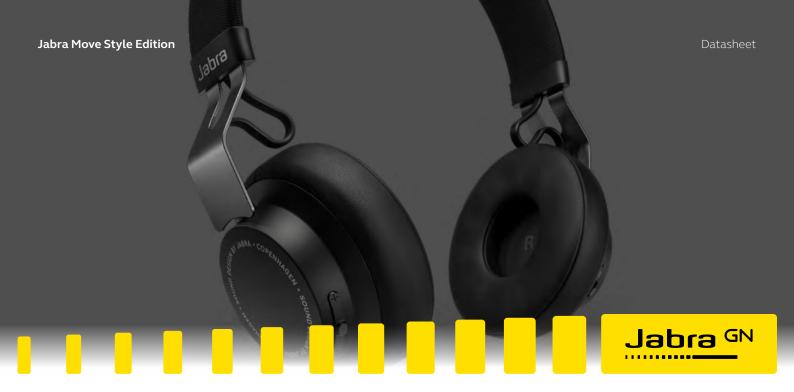

# Jabra Move Style Edition Engineered for music on the move. Unrivaled wireless sound

#### A big sound for a big world.

Engineered by some of the world's leading sound experts, Jabra Move $^{\text{TM}}$  Style Edition provides unrivalled sound quality in the wireless headphone category. Jabra's signature DSP delivers a crisp digital sound that is bound to bring out the true depth and clarity of the music you love.

#### Designed to inspire, but built to last.

We developed the clean, simple, Scandinavian design of Move Style Edition to encompass a powerhouse of sound and functionality. The ultra-light adjustable headband is designed for a more comfortable fit and maximum durability. Move Style Edition keeps your music pumping no matter where you may find yourself.