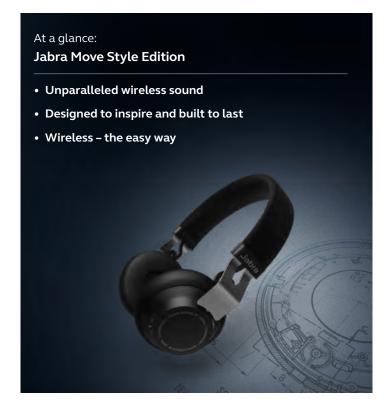

#### A big sound for a big world.

Engineered by some of the world's leading sound experts, Jabra Move $^{\text{TM}}$  Style Edition provides unrivalled sound quality in the wireless headphone category. Jabra's signature DSP delivers a crisp digital sound that is bound to bring out the true depth and clarity of the music you love.

#### Designed to inspire, but built to last.

We developed the clean, simple, Scandinavian design of Move Style Edition to encompass a powerhouse of sound and functionality. The ultra-light adjustable headband is designed for a more comfortable fit and maximum durability. Move Style Edition keeps your music pumping no matter where you may find yourself.

#### It's time to leave the cords at home.

Wireless technology has never been so liberating. Move Style Edition is easy to connect and allows you to leave your phone in your pocket and easily control your music and phone calls from your headphones. This is life on the move – the easy way.