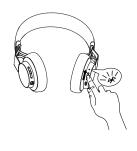

#### Bluetooth®

- 1. Hold the on/off/pairing switch in the pairing position for 3 seconds.
- Pairing mode will be announced in the headphones, and the light will flash blue.
- 3. Follow the voice-guided pairing instructions to pair to your Bluetooth device.