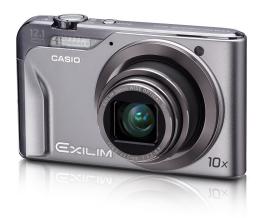

# **EXILIM EX-H10**

Around the world in 1000 photos

- ▶ 1000 photos on one battery charge
- 24-mm wide-angle lens
- ▶ 10 x optical zoom with mechanical image stabiliser
- HD video recording
- ▶ 12.1 megapixels